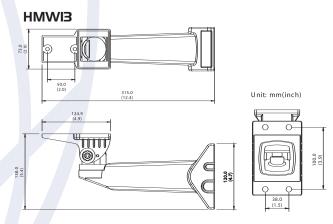

### **MODELS**

HT1203N Enclosure, environmental housing, 12" top access with sunshield, heater, and blower

HMW13 Mount, wall for HT series housings

## **MOUNTS**

HMW13

Pan Adjust 360° Tilt Adjust 75°

Max Load 20lbs (9.0 Kg)

Specifications subject to change without notice.

#### **DIMENSIONS**