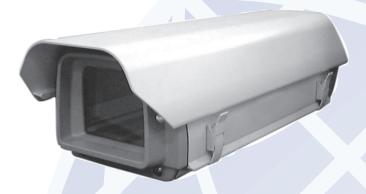

# Professional Outdoor Camera Enclosure

- Intended for use with all CCTV cameras including the ATV full body cameras.
- Die-cast and extruded aluminum construction
- Total access design allows easy access to camera from all sides
- Clear front window does not affect light-level performance of camera.
- Integrated "Flex mount" adjustable mounting track
- 3/4", 1/2" and 1/4" cable entry glands (PG21, PG16, and PG9)
- · Indoor and outdoor installations, sun shield included
- Epoxy powder coated for corrosion resistance
- 2 1/4 20 sliding nuts allow it to be used with any mount
- . Dust-proof, IP66 weatherproof rating
- Weatherproof housing seals camera from all outdoor elements.
- · Pre-assembled heater and blower included
- Dual positive locking clamps
- Reversible camera mounting tray to elevate low profile cameras
- Cost effective
- Standard housing mount options available.

# HT1203N SPECIFICATIONS