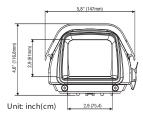

#### **GENERAL**

**Dimensions (WxHxL)** 5.8 x 4.6 x 14.0 in

(with sunshield 148 x 116 x 358 mm)

**Weight** 4.85 lbs (2.2 kg)

**Maximum Camera Size** Accommodates camera/lens combinations

(Including BNC) up to: 3.1 x 3.2 x 11.4 in

#### SUNSHIELD

**Dimensions (WxHxL)** 5.83 x 2.36 x 14.0 in

(148 x 60 x 356 mm)

Weight 1.22 lbs (0.52 kg)