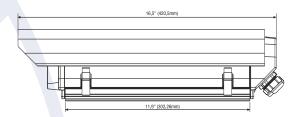

#### **GENERAL**

**Dimensions (WxHxL)** 5.8 x 4.6 x 14.0 in

(with sunshield 148 x 116 x 358 mm)

**Weight** 4.85 lbs (2.2 kg)

**Maximum Camera Size** Accommodates camera/lens combinations

(Including BNC) up to: 3.1 x 3.2 x 11.4 in

#### SUNSHIELD

**Dimensions (WxHxL)** 5.83 x 2.36 x 14.0 in

(148 x 60 x 356 mm)

Weight 1.22 lbs (0.52 kg)